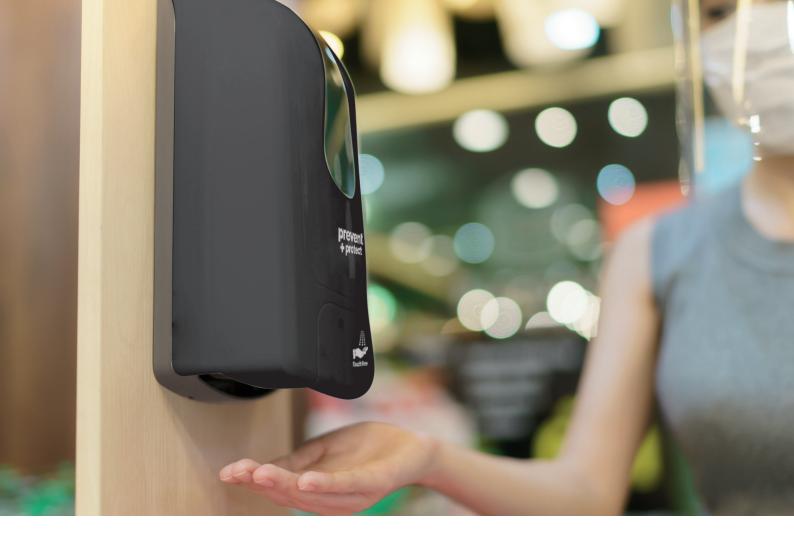

HYGIENE

**EMBERTON**<sup>™</sup>

EH50749

**EMBERTON**<sup>™</sup>

Shown with **Tiptree Dispenser** EH50749 (Black)

HYGIENE

## Tiptree Automatic Sanitizer Dispenser

Touch-Free dispensing system is sensor activated and simple to use, providing users with extra protection and reassurance.

- Sensor activated for hands free sanitizing essential for hand hygiene
- Equipped with elegant transparent window for easy view on fill level
- Calibrates the dispensing volume to provide optimal dose for effective hand hygiene
- → Low energy consumption circuit design extends battery life up to 2 years usage per battery set or 80,000 dispensing cycles
- Flashing light indicator to notify the status of low battery or blockage
- ◆ Secured by unique safety key lock system for contents & cartridge protection
- Sturdy ABS engineered plastic
- Adjustable & robust pumps for liquid or gel
- Easy wall mounted installation