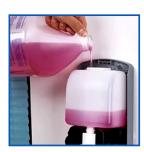

rent window for easy view on fill level
- Calibrates the dispensing volume to provide optimal dose for effective hand hygiene
- → Low energy consumption circuit design extends battery life up to 2 years usage per battery set or 80,000 dispensing cycles
- Flashing light indicator to notify the status of low battery or blockage
- ◆ Secured by unique safety key lock system for contents & cartridge protection
- Sturdy ABS engineered plastic
- Adjustable & robust pumps for liquid or gel
- Easy wall mounted installation

## **Specifications**

Dimension Power Capacity Type of Pump Cartridge Sensor Detection Distance Sensor Detection Time Weight

280mm x 150mm x 100mm 4 x Type C Batteries (NOT INCLUDED) 1000 ML Spray, Liquid Refillable tank or Disposable bag 3.5cm – 7.5 cm <0.3 seconds 800g







Easy Access Refill



**Dispencing Volume** Adjustment Button



Liquid or Gel