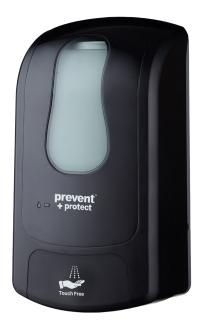

## Tiptree Automatic Sanitizer Dispenser

Touch-Free dispensing system is sensor activated and simple to use, providing users with extra protection and reassurance.

- Sensor activated for hands free sanitizing essential for hand hygiene
- Equipped with elegant transparent window for easy view on fill level
- Calibrates the dispensing volume to provide optimal dose for effective hand hygiene
- → Low energy consumption circuit design extends battery life up to 2 years usage per battery set or 80,000 dispensing cycles
- Flashing light indicator to notify the status of low battery or blockage
- ◆ Secured by unique safety key lock system for contents & cartridge protection
- Sturdy ABS engineered plastic
- Adjustable & robust pumps for liquid or gel
- Easy wall mounted installation

## **Specifications**

Dimension Power Capacity Type of Pump Cartridge Sensor Detection Distance Sensor Detection Time Weight

280mm x 150mm x 100mm 4 x Type C Batteries (NOT INCLUDED) 1000 ML Spray, Liquid Refillable tank or Disposable bag 3.5cm – 7.5 cm <0.3 seconds 800g