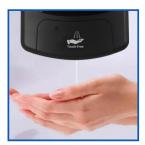

## Tiptree Automatic Sanitizer Dispenser

Touch-Free dispensing system is sensor activated and simple to use, providing users with extra protection and reassurance.

- Sensor activated for hands free sanitizing essential for hand hygiene
- Equipped with elegant transparent window for easy view on fill level
- Calibrates the dispensing volume to provide optimal dose for effective hand hygiene
- → Low energy consumption circuit design extends battery life up to 2 years usage per battery set or 80,000 dispensing cycles
- Flashing light indicator to notify the status of low battery or blockage
- ◆ Secured by unique safety key lock system for contents & cartridge protection
- Sturdy ABS engineered plastic
- Adjustable & robust pumps for liquid or gel
- Easy wall mounted installation