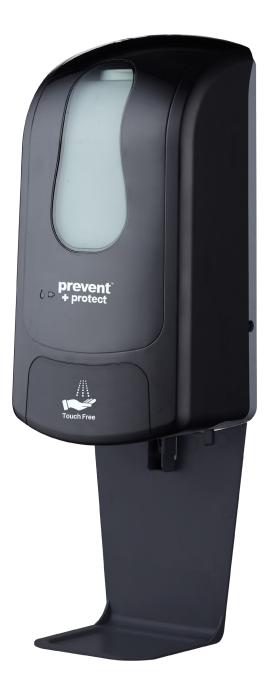

HYGIENE

**EMBERTON**<sup>™</sup>

EH50749

**EMBERTON**<sup>™</sup>

Shown with **Tiptree Dispenser** EH50749 (Black)

HYGIENE

## Tiptree Automatic Sanitizer Dispenser

Touch-Free dispensing system is sensor activated and simple to use, providing users with extra protection and reassurance.

- Sensor activated for hands free sanitizing essential for hand hygiene
- Equipped with elegant transparent window for easy view on fill level
- Calibrates the dispensing volume to provide optimal dose for effective hand hygiene
- → Low energy consumption circuit design extends battery life up to 2 years usage per battery set or 80,000 dispensing cycles
- Flashing light indicator to notify the status of low battery or blockage
- ◆ Secured by unique safety key lock system for contents & cartridge protection
- Sturdy ABS engineered plastic
- Adjustable & robust pumps for liquid or gel
- Easy wall mounted installation